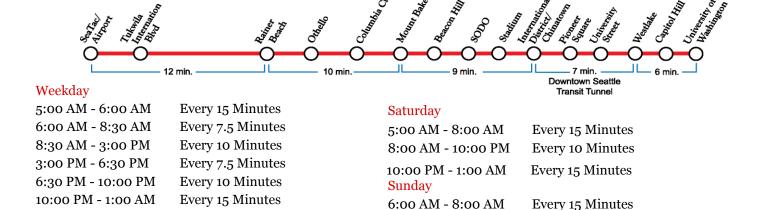

### SEATTLE TRANSPORTATION

Seattle-Broadway

#### NORTHWEST TOWN CAR SERVICE

Town Cars may be booked by any of our Guest Service Agents and offer a flat rate of \$45 from 4:00am-11:00pm - one way airport transportation.

The light rail is a more economic option at just \$2.75 per adult. The light rail picks up from the Westlake Tunnel Station located at 4th and Pine Street, just a few short blocks from where the Hotel Courtesy Shuttle could drop you off.

#### CENTURYLINK LIGHT RAIL

One-way adult tickets to the Airport will cost \$2.75. Youth (age 6-18) one way tickets will cost \$1.25. Children under 6 Ride Free.

8:00 AM - 10:00 PM

Link light rail fares are based on distance traveled. Day Passes also available. You may purchase a ticket using the ticket vending machine (TVM) on the Link train platform. TVMs accept cash, VISA or MasterCard. You will not be able to purchase your ticket once on board.