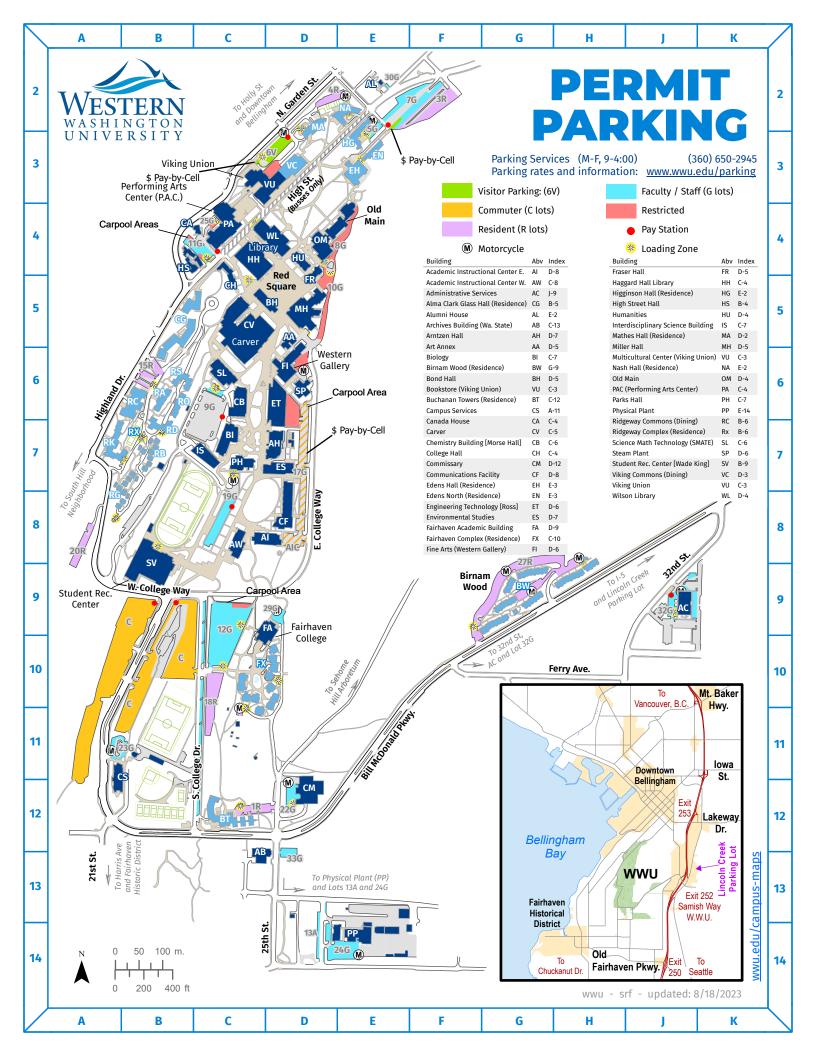

### VISITOR PARKING

**Daytime Parking:** M-F, 7am-4:30pm parking spaces are available for purchase in the 6V and C lots. Additional parking is available for purchase at the Lincoln Creek Parking Lot located off campus.

**Evening, Weekend, & Holiday Parking**: After 4:30pm on weekdays and all hours on weekends/holidays parking is available for purchase in lots 6V, 7G, 9G, 11G, 19G.

Parking after 4:30pm on weekdays and all hours on weekends/holidays is available in lots C, 12G, 27R, and Lincoln Creek at no cost.

### **LOADING SPACES**

20-minute loading/unloading spaces are available throughout campus. These spaces are designated by a sign and do not require purchased parking or a permit. Due to the high demand for these spaces and to avoid a citation, please do not park for more than 20 minutes.

### **PURCHASING PARKING**

■ Pay Stations are available for use on the days/times in the lots listed below. For instructions on how to operate pay stations, please visit our website.

M-F, 7am-4:30pm in the following lots: 6V, C.

After 4:30pm and all hours on weekends/holidays in the following lots: 6V, 7G, 9G, 17G, 19G.

ParkMobile is available for use on the days/times in the lots listed below. You can also call ParkMobile at (877) 727-5832 to purchase parking. For instructions on how to use ParkMobile, please visit our website.

**M-F, 7am-4:30pm** for use in all spaces in the following lots: 6V, C, 12G, 22G, 24G, 27R, 32G, 33G, Lincoln Creek.

M-F, 7am-4:30pm for use only in posted ParkMobile spaces in 7G.

After 4:30pm and all hours on weekends/holidays for use in lots: 6V, 7G, 9G, 11G, 19G.